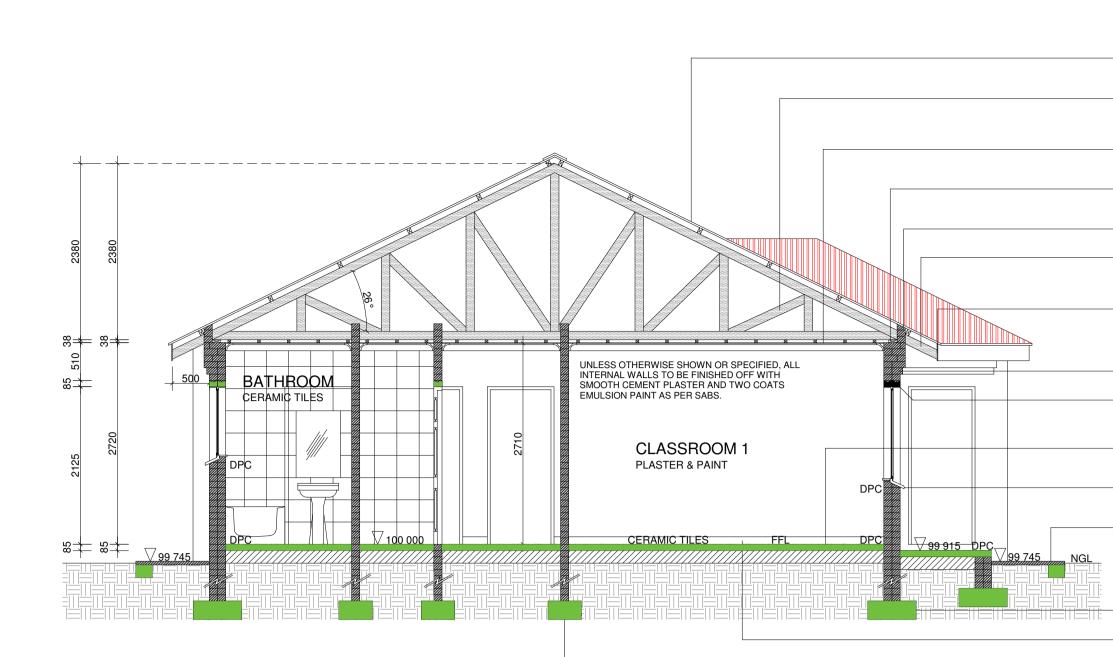

| 5 2125 85 510 38 2380<br>5 2720 38 2380                               | 500 BATHROOM<br>CERAMIC TILES<br>DPC 7100                                                                                                                                                                                                                                                                                                                                             |                                                                                                                                                                                                                                                             | Image: constraint of the second se |                                                                                                                                                                                                                                             | 1200mm CENTERS.<br>114 X 38mm S.A. PINE GANGNAIL TRUS<br>WALL PLATE. TRUSSES TO BE DESIGN<br>6.4mm THICK GYPSUM BOARD CEILING<br>100 X 100mm HALF ROUND POLYSTYRE<br>114 X 38mm S.A. PINE WALL PLATE FIX<br>GALVANIZED WIRE. BUILT INTO WALL N<br>MORTAR BEAM FILLING FINISHED NEAT<br>MORTAR BEAM FILLING FINISHED NEAT<br>TREAT ALL EXPOSED WOOD AT ROOF<br>PRIMER AND TWO COATS ENAMEL PAI<br>225 X 10mm FIBRE CEMENT FASCIA BO<br>225 X 10mm FIBRE CEMENT FASCIA BO<br>STEP BRICKS 35mm TO CREATE BRICK<br>STANDARD PRECAST CONCRETE LINTY<br>85mm THICK 25Mpa CONCRETE SURFA<br>SAND BED ON SOIL COMPACTED IN LA<br>PRECAST CONCRETE WINDOW CILL TI<br>SPECIFICATION.<br>CEMENT BRICK PAVING ON 50mm THIC<br>WITH MIN. 1:100 FALL AWAY FROM BUI<br>A 220 X 170mm 20mPa CONCRETE STRIP<br>650 X 250mm 20mPa CONCRETE STRIP | ED ONTO WALL BY MEANS OF 4mm Ø X 300mm<br>MIN. FIVE BRICKLAYERS.<br>TLY AND SMOOTH BELOW SHEETING.<br>OVERHANG WITH CARBOLINIUM, OR PAINT WITH<br>NT, BEFORE INSTALLING SHEETING.<br>MARD SCREWED WITH COPPER SCREWS TO TRUSS ENDS.<br>CORBELLING. REFER TO DETAIL.<br>OL.<br>CE BED ON 250 MICRON DPC, ON 50mm THICK CLEAN<br>YERS OF 150mm THICK.<br>LES INSTALLED IN MORTAR ACCORDING TO MANUFACTUREF<br>K CRUSHER SAND ON WELL COMPACTED SOIL FILLING<br>LDING. ALL SIDES TO BE HEADER COURSE BUILT ON<br>IP FOUNDATION. | FRONT ELEVATION         FROMT ELEVATION         SCALE 1:100                                                                                                                                                                                                                                                                                                                                                                                                                                                                                                                                                                                                                                                                                                                                                                                                                                                                                                                                                                                                                                                                                                                                                                                                                                                                                                                                                                                                                                                                                                                                                                                                                                                                                                                                                                                                                                                                                                                                                                                                                                                                                |
|-----------------------------------------------------------------------|---------------------------------------------------------------------------------------------------------------------------------------------------------------------------------------------------------------------------------------------------------------------------------------------------------------------------------------------------------------------------------------|-------------------------------------------------------------------------------------------------------------------------------------------------------------------------------------------------------------------------------------------------------------|-------------------------------------------------------------------------------------------------------------------------------------------------------------------------------------------------------------------------------------------------------------------------------------------------------------------------------------------------------------------------------------------------------------------------------------------------------------------------------------------------------------------------------------------------------------------------------------------------------------------------------------------------------------------------------------------------------------------------------------------------------------------------------------------------------------------------------------------------------------------------------------------------------------------------------------------------------------------------------------------------------------------------------------------------------------------------------------------------------------------------------------------------------------------------------------------------------------------------------------------------------------------------------------------------------------------------------------------------------------------------------------------------------------------------------------------------------------------------------------------------------------------------------------------------------------------------------------------------------------------------------------------------------------------------------------------------------------------------------------------------------------------------------------------------------------------------------------------------------------------------------------------------------------------------------------------------------------------------------------------------------------------------------------------------------------------------------------------------|---------------------------------------------------------------------------------------------------------------------------------------------------------------------------------------------------------------------------------------------|--------------------------------------------------------------------------------------------------------------------------------------------------------------------------------------------------------------------------------------------------------------------------------------------------------------------------------------------------------------------------------------------------------------------------------------------------------------------------------------------------------------------------------------------------------------------------------------------------------------------------------------------------------------------------------------------------------------------------------------------------------------------------------------------------------------------------------|------------------------------------------------------------------------------------------------------------------------------------------------------------------------------------------------------------------------------------------------------------------------------------------------------------------------------------------------------------------------------------------------------------------------------------------------------------------------------------------------------------------------------|--------------------------------------------------------------------------------------------------------------------------------------------------------------------------------------------------------------------------------------------------------------------------------------------------------------------------------------------------------------------------------------------------------------------------------------------------------------------------------------------------------------------------------------------------------------------------------------------------------------------------------------------------------------------------------------------------------------------------------------------------------------------------------------------------------------------------------------------------------------------------------------------------------------------------------------------------------------------------------------------------------------------------------------------------------------------------------------------------------------------------------------------------------------------------------------------------------------------------------------------------------------------------------------------------------------------------------------------------------------------------------------------------------------------------------------------------------------------------------------------------------------------------------------------------------------------------------------------------------------------------------------------------------------------------------------------------------------------------------------------------------------------------------------------------------------------------------------------------------------------------------------------------------------------------------------------------------------------------------------------------------------------------------------------------------------------------------------------------------------------------------------------|
| SECTION A-A<br>SCALE 1:50                                             |                                                                                                                                                                                                                                                                                                                                                                                       |                                                                                                                                                                                                                                                             |                                                                                                                                                                                                                                                                                                                                                                                                                                                                                                                                                                                                                                                                                                                                                                                                                                                                                                                                                                                                                                                                                                                                                                                                                                                                                                                                                                                                                                                                                                                                                                                                                                                                                                                                                                                                                                                                                                                                                                                                                                                                                                 |                                                                                                                                                                                                                                             | 450 X 250mm 20mPa CONCRETE STRIP                                                                                                                                                                                                                                                                                                                                                                                                                                                                                                                                                                                                                                                                                                                                                                                               | FOUNDATION.                                                                                                                                                                                                                                                                                                                                                                                                                                                                                                                  | BACK ELEVATION<br>SCALE 1:100                                                                                                                                                                                                                                                                                                                                                                                                                                                                                                                                                                                                                                                                                                                                                                                                                                                                                                                                                                                                                                                                                                                                                                                                                                                                                                                                                                                                                                                                                                                                                                                                                                                                                                                                                                                                                                                                                                                                                                                                                                                                                                              |
| DOOR HEIGH<br>FFL<br>DOOR NUMBER<br>QUANTITY<br>FRAME<br>FRAME FINISH | D1<br>ONE (1)<br>STANDARD 1.6mm PRESSED METAL FOR<br>220mm WALL - DOUBLE REBATE.<br>FRAME SUPPLIED WITH ONE COAT RED<br>OXCIDE CHROMATE PRIMER TO SABS<br>909. PAINTED ON SITE WITH ONE                                                                                                                                                                                               | 220mm WALL - SINGLE REBATE.<br>FRAME SUPPLIED WITH ONE COAT RED<br>OXCIDE CHROMATE PRIMER TO SABS<br>909. PAINTED ON SITE WITH ONE                                                                                                                          | STANDARD 1.6mm PRESSED METAL FOR<br>110mm WALL - SINGLE REBATE.<br>FRAME SUPPLIED WITH ONE COAT RED<br>OXCIDE CHROMATE PRIMER TO SABS<br>909. PAINTED ON SITE WITH ONE                                                                                                                                                                                                                                                                                                                                                                                                                                                                                                                                                                                                                                                                                                                                                                                                                                                                                                                                                                                                                                                                                                                                                                                                                                                                                                                                                                                                                                                                                                                                                                                                                                                                                                                                                                                                                                                                                                                          | STANDARD 1.6mm PRESSED METAL FOR<br>220mm WALL - DOUBLE REBATE.<br>FRAME SUPPLIED WITH ONE COAT RED<br>OXCIDE CHROMATE PRIMER TO SABS<br>909. PAINTED ON SITE WITH ONE<br>COAT UNIVERSAL UNDERCOAT AND TWO<br>COATS UNIVERSAL GLOSS ENAMEL. |                                                                                                                                                                                                                                                                                                                                                                                                                                                                                                                                                                                                                                                                                                                                                                                                                                |                                                                                                                                                                                                                                                                                                                                                                                                                                                                                                                              | WALL PLATE HEIGHT: 2720mm<br>WINDOW / DOOR HEIGHT: 2125mm<br>WINDOW / DOOR HEIGHT: 2125mm<br>GROUND FLOOR LEVEL: 000mm<br>NEET CONTRACTOR CONTRE |
| DOOR<br>DOOR FINISH<br>FITTINGS                                       | COLOUR: WHITE.         COLOUR: WHITE.         TWO X 2032 X 723 X 40mm MERANTI         DOUBLE SIDED DOOR, TWO PANEL         SOLID DOOR.         SUPPLIED WITH ONE COAT SEALER.         LIGHTLY SAND DOWN IN THE         DIRECTION OF THE GRAIN. APPLY         TWO COATS MATT VARNISH TO ALL         EXPSODED SIDES. COLOUR BY ARCHITED         LOCKS TO BE DONE BY         SPECIALIST. | COLOUR: WHITE.<br>2032 X 813 X 40mm SEMI-SOLID DOOR<br>WITH HARDBOARD FINISH ON BOTH<br>SIDES, WITH TWO PANEL INPRINT.<br>PAINT WITH ONE COAT WOOD PRIMER,<br>ONE COAT UNIVERSAL UNDERCOAT AND<br>TWO COATS OF DULUX SILTHANE<br>SILK, COLOUR BY ARCHITECT. | COLOUR: WHITE.<br>2032 X 813 X 40mm SEMI-SOLID DOOR<br>WITH HARDBOARD FINISH ON BOTH<br>SIDES, WITH TWO PANEL INPRINT.<br>PAINT WITH ONE COAT WOOD PRIMER,                                                                                                                                                                                                                                                                                                                                                                                                                                                                                                                                                                                                                                                                                                                                                                                                                                                                                                                                                                                                                                                                                                                                                                                                                                                                                                                                                                                                                                                                                                                                                                                                                                                                                                                                                                                                                                                                                                                                      | COLOUR: WHITE.<br>2032 X 813 X 40mm MERANTI DOUBLE<br>SIDED DOOR, TWO PANEL SOLID DOOR.<br>SUPPLIED WITH ONE COAT SEALER.                                                                                                                   | Т.                                                                                                                                                                                                                                                                                                                                                                                                                                                                                                                                                                                                                                                                                                                                                                                                                             |                                                                                                                                                                                                                                                                                                                                                                                                                                                                                                                              | WALL PLATE HEIGHT; 2720mm<br>WINDOW / DOOR HEIGHT; 2125mm<br>PLASTER<br>AND PAINT<br>C4<br>GROUND FLOOR LEVEL; 000mm                                                                                                                                                                                                                                                                                                                                                                                                                                                                                                                                                                                                                                                                                                                                                                                                                                                                                                                                                                                                                                                                                                                                                                                                                                                                                                                                                                                                                                                                                                                                                                                                                                                                                                                                                                                                                                                                                                                                                                                                                       |
|                                                                       |                                                                                                                                                                                                                                                                                                                                                                                       |                                                                                                                                                                                                                                                             |                                                                                                                                                                                                                                                                                                                                                                                                                                                                                                                                                                                                                                                                                                                                                                                                                                                                                                                                                                                                                                                                                                                                                                                                                                                                                                                                                                                                                                                                                                                                                                                                                                                                                                                                                                                                                                                                                                                                                                                                                                                                                                 |                                                                                                                                                                                                                                             |                                                                                                                                                                                                                                                                                                                                                                                                                                                                                                                                                                                                                                                                                                                                                                                                                                |                                                                                                                                                                                                                                                                                                                                                                                                                                                                                                                              | SIDE B ELEVATION<br>SCALE 1:100                                                                                                                                                                                                                                                                                                                                                                                                                                                                                                                                                                                                                                                                                                                                                                                                                                                                                                                                                                                                                                                                                                                                                                                                                                                                                                                                                                                                                                                                                                                                                                                                                                                                                                                                                                                                                                                                                                                                                                                                                                                                                                            |
|                                                                       | GHT 533<br>921                                                                                                                                                                                                                                                                                                                                                                        | 1022<br>676<br>9211                                                                                                                                                                                                                                         | 1511<br>92<br>1                                                                                                                                                                                                                                                                                                                                                                                                                                                                                                                                                                                                                                                                                                                                                                                                                                                                                                                                                                                                                                                                                                                                                                                                                                                                                                                                                                                                                                                                                                                                                                                                                                                                                                                                                                                                                                                                                                                                                                                                                                                                                 | 1511<br>198                                                                                                                                                                                                                                 | 1511<br>1511                                                                                                                                                                                                                                                                                                                                                                                                                                                                                                                                                                                                                                                                                                                                                                                                                   |                                                                                                                                                                                                                                                                                                                                                                                                                                                                                                                              |                                                                                                                                                                                                                                                                                                                                                                                                                                                                                                                                                                                                                                                                                                                                                                                                                                                                                                                                                                                                                                                                                                                                                                                                                                                                                                                                                                                                                                                                                                                                                                                                                                                                                                                                                                                                                                                                                                                                                                                                                                                                                                                                            |
| QUANTITY<br>CATALOGUE NO.                                             | FOUR (4)<br>DUROWIN C5F                                                                                                                                                                                                                                                                                                                                                               | DUROWIN C2                                                                                                                                                                                                                                                  | C4 ONE (1) DUROWIN C4 STANDARD EX7 STEEL WINDOW ERAME                                                                                                                                                                                                                                                                                                                                                                                                                                                                                                                                                                                                                                                                                                                                                                                                                                                                                                                                                                                                                                                                                                                                                                                                                                                                                                                                                                                                                                                                                                                                                                                                                                                                                                                                                                                                                                                                                                                                                                                                                                           | G4C4<br>SEVEN (7)<br>DUROWIN G4C4                                                                                                                                                                                                           | G4D54<br>THREE (3)<br>DUROWIN G4D54                                                                                                                                                                                                                                                                                                                                                                                                                                                                                                                                                                                                                                                                                                                                                                                            | W1 ONE (1) PURPOSE MADE STANDARD ALLIMINUUM WINDOW ERAME                                                                                                                                                                                                                                                                                                                                                                                                                                                                     |                                                                                                                                                                                                                                                                                                                                                                                                                                                                                                                                                                                                                                                                                                                                                                                                                                                                                                                                                                                                                                                                                                                                                                                                                                                                                                                                                                                                                                                                                                                                                                                                                                                                                                                                                                                                                                                                                                                                                                                                                                                                                                                                            |
| FRAME<br>FRAME FINISH                                                 | OXCIDE CHROMATE PRIMER TO SABS<br>909. PAINTED ON SITE WITH ONE                                                                                                                                                                                                                                                                                                                       | FRAME SUPPLIED WITH ONE COAT RED<br>OXCIDE CHROMATE PRIMER TO SABS<br>909. PAINTED ON SITE WITH ONE                                                                                                                                                         | FRAME SUPPLIED WITH ONE COAT RED<br>OXCIDE CHROMATE PRIMER TO SABS<br>909. PAINTED ON SITE WITH ONE                                                                                                                                                                                                                                                                                                                                                                                                                                                                                                                                                                                                                                                                                                                                                                                                                                                                                                                                                                                                                                                                                                                                                                                                                                                                                                                                                                                                                                                                                                                                                                                                                                                                                                                                                                                                                                                                                                                                                                                             | STANDARD FX7 STEEL WINDOW FRAME.<br>FRAME SUPPLIED WITH ONE COAT RED<br>OXCIDE CHROMATE PRIMER TO SABS<br>909. PAINTED ON SITE WITH ONE<br>COAT UNIVERSAL UNDERCOAT AND TWO<br>COATS UNIVERSAL GLOSS ENAMEL.<br>COLOUR: WHITE.              | OXCIDE CHROMATE PRIMER TO SABS<br>909. PAINTED ON SITE WITH ONE                                                                                                                                                                                                                                                                                                                                                                                                                                                                                                                                                                                                                                                                                                                                                                |                                                                                                                                                                                                                                                                                                                                                                                                                                                                                                                              |                                                                                                                                                                                                                                                                                                                                                                                                                                                                                                                                                                                                                                                                                                                                                                                                                                                                                                                                                                                                                                                                                                                                                                                                                                                                                                                                                                                                                                                                                                                                                                                                                                                                                                                                                                                                                                                                                                                                                                                                                                                                                                                                            |
| GLASS                                                                 | WINDOW TO BE FITTED WITH 3mm<br>OPAQUE GLASS.<br>25 X 3mm FLAT BAR BURGULAR                                                                                                                                                                                                                                                                                                           | WINDOW TO BE FITTED WITH 3mm<br>OPAQUE GLASS.<br>25 X 3mm FLAT BAR BURGULAR                                                                                                                                                                                 | WINDOW TO BE FITTED WITH 3mm<br>CLEAR GLASS.<br>25 X 3mm FLAT BAR BURGULAR                                                                                                                                                                                                                                                                                                                                                                                                                                                                                                                                                                                                                                                                                                                                                                                                                                                                                                                                                                                                                                                                                                                                                                                                                                                                                                                                                                                                                                                                                                                                                                                                                                                                                                                                                                                                                                                                                                                                                                                                                      | WINDOW TO BE FITTED WITH 3mm<br>CLEAR GLASS.<br>25 X 3mm FLAT BAR BURGULAR                                                                                                                                                                  | WINDOW TO BE FITTED WITH 3mm<br>CLEAR GLASS.<br>25 X 3mm FLAT BAR BURGULAR<br>PROOFING TO BE FITTED ON ALL                                                                                                                                                                                                                                                                                                                                                                                                                                                                                                                                                                                                                                                                                                                     | WINDOW TO BE FITTED WITH 6.38mm<br>CLEAR SAFETY GLASS.                                                                                                                                                                                                                                                                                                                                                                                                                                                                       |                                                                                                                                                                                                                                                                                                                                                                                                                                                                                                                                                                                                                                                                                                                                                                                                                                                                                                                                                                                                                                                                                                                                                                                                                                                                                                                                                                                                                                                                                                                                                                                                                                                                                                                                                                                                                                                                                                                                                                                                                                                                                                                                            |
| SECURITY                                                              | PROOFING TO BE FITTED ON ALL<br>OPENERS.                                                                                                                                                                                                                                                                                                                                              | PROOFING TO BE FITTED ON ALL<br>OPENERS.                                                                                                                                                                                                                    | PROOFING TO BE FITTED ON ALL<br>OPENERS.                                                                                                                                                                                                                                                                                                                                                                                                                                                                                                                                                                                                                                                                                                                                                                                                                                                                                                                                                                                                                                                                                                                                                                                                                                                                                                                                                                                                                                                                                                                                                                                                                                                                                                                                                                                                                                                                                                                                                                                                                                                        | PROOFING TO BE FITTED ON ALL<br>OPENERS.                                                                                                                                                                                                    | OPENERS.                                                                                                                                                                                                                                                                                                                                                                                                                                                                                                                                                                                                                                                                                                                                                                                                                       |                                                                                                                                                                                                                                                                                                                                                                                                                                                                                                                              |                                                                                                                                                                                                                                                                                                                                                                                                                                                                                                                                                                                                                                                                                                                                                                                                                                                                                                                                                                                                                                                                                                                                                                                                                                                                                                                                                                                                                                                                                                                                                                                                                                                                                                                                                                                                                                                                                                                                                                                                                                                                                                                                            |