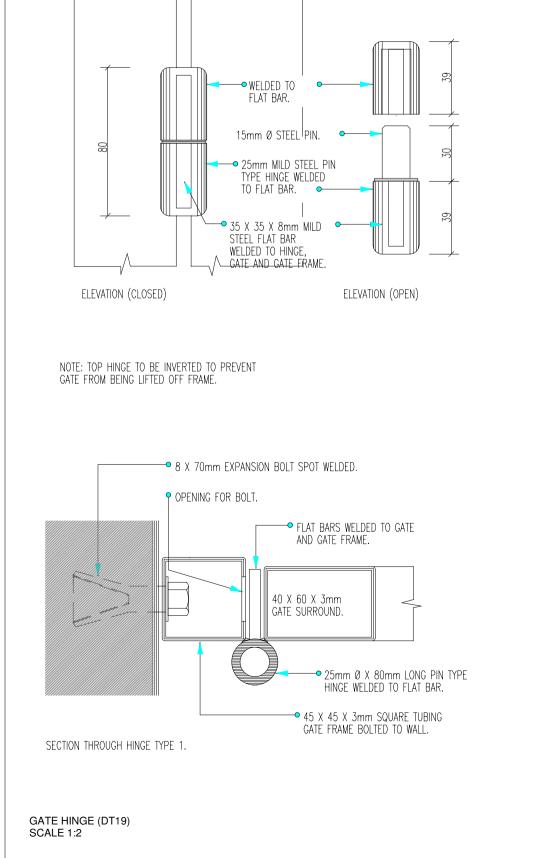

→ 40 X 6mm HORIZONTAL SUPPORTS

WITH 19mm Ø HOLES FOR VERTICAL

→ 40 X 60 X 2mlm MILD STEEL

SQAURE TUBING GATE SURROUND. PROVIDE

DEADLOCK.

OPENING FOR MORTICE

TOWERFONTEIN CRÉCHE

WORKING DRAWINGS