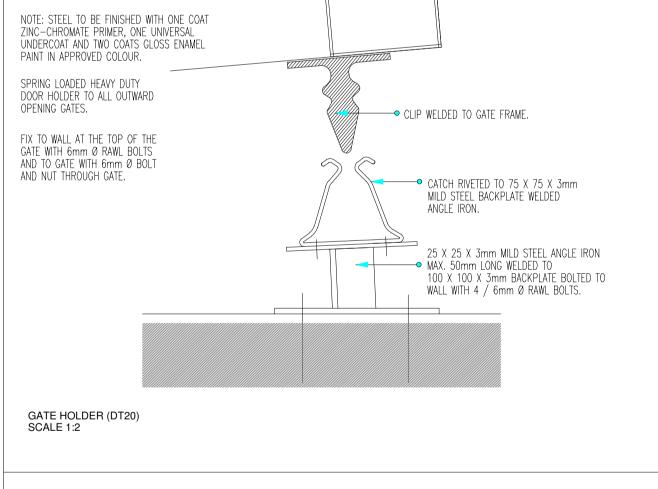

→ 40 X 6mm HORIZONTAL SUPPORTS

WITH 19mm Ø HOLES FOR VERTICAL

→ 40 X 60 X 2mlm MILD STEEL

SQAURE TUBING GATE SURROUND. PROVIDE

DEADLOCK.

OPENING FOR MORTICE

TOWERFONTEIN CRÉCHE

WORKING DRAWINGS