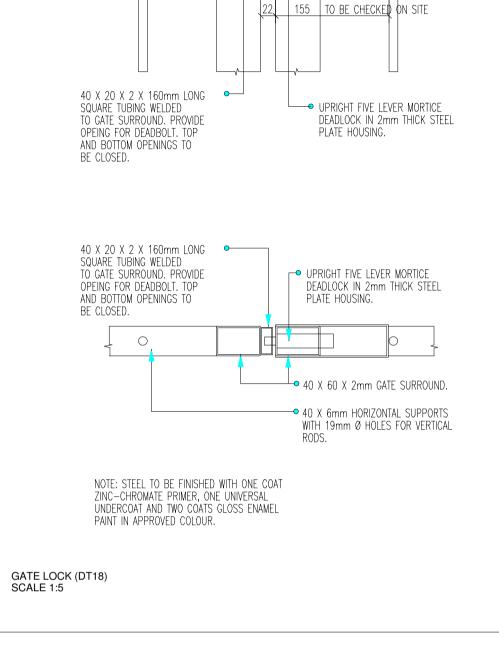

→ 40 X 6mm HORIZONTAL SUPPORTS

WITH 19mm Ø HOLES FOR VERTICAL

→ 40 X 60 X 2mlm MILD STEEL

SQAURE TUBING GATE SURROUND. PROVIDE

DEADLOCK.

OPENING FOR MORTICE

TOWERFONTEIN CRÉCHE

WORKING DRAWINGS