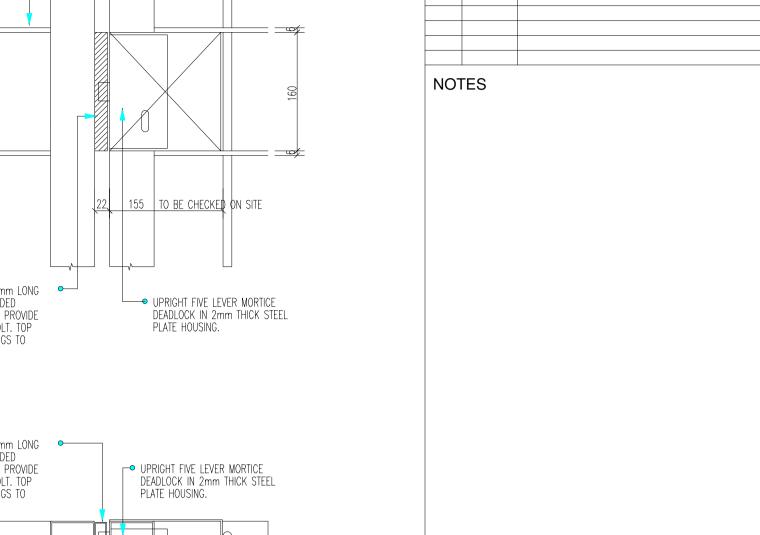

→ 40 X 6mm HORIZONTAL SUPPORTS

WITH 19mm Ø HOLES FOR VERTICAL

→ 40 X 60 X 2mlm MILD STEEL

SQAURE TUBING GATE SURROUND. PROVIDE

DEADLOCK.

OPENING FOR MORTICE

TOWERFONTEIN CRÉCHE

WORKING DRAWINGS