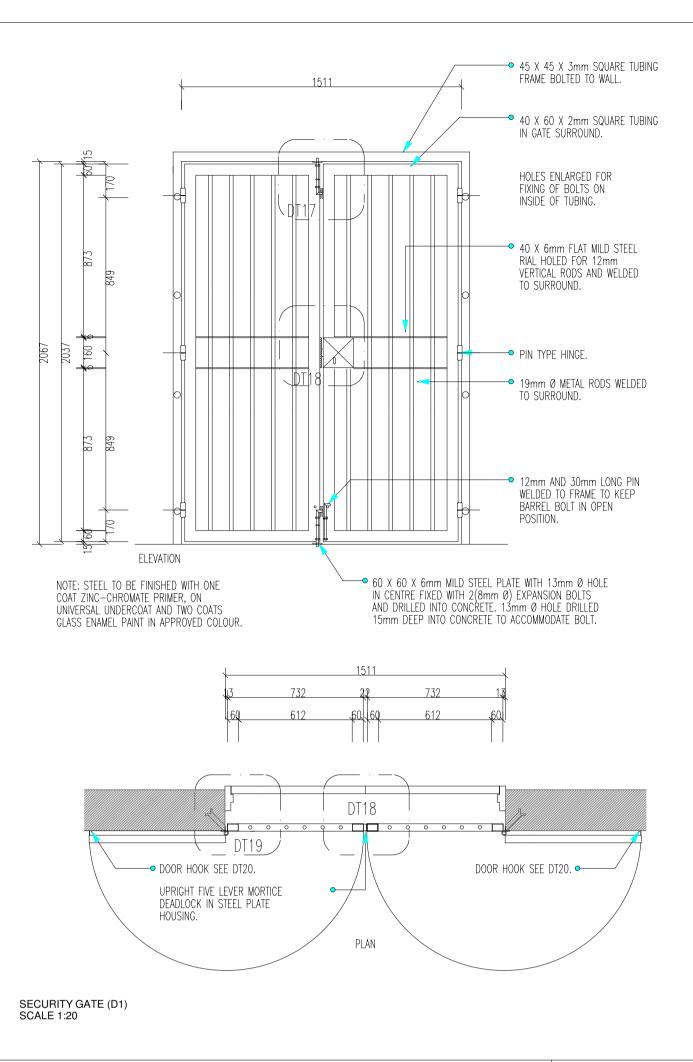

→ 40 X 6mm HORIZONTAL SUPPORTS

WITH 19mm Ø HOLES FOR VERTICAL

→ 40 X 60 X 2mlm MILD STEEL

SQAURE TUBING GATE SURROUND. PROVIDE

DEADLOCK.

OPENING FOR MORTICE

TOWERFONTEIN CRÉCHE

WORKING DRAWINGS