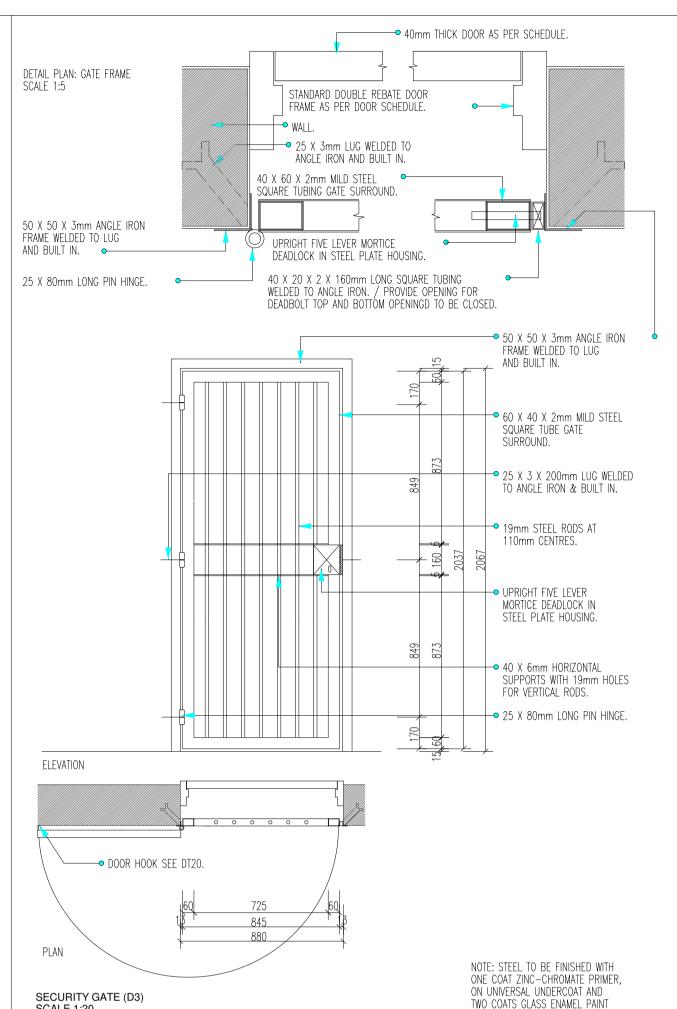

→ 40 X 6mm HORIZONTAL SUPPORTS

WITH 19mm Ø HOLES FOR VERTICAL

→ 40 X 60 X 2mlm MILD STEEL

SQAURE TUBING GATE SURROUND. PROVIDE

DEADLOCK.

OPENING FOR MORTICE

TOWERFONTEIN CRÉCHE

WORKING DRAWINGS