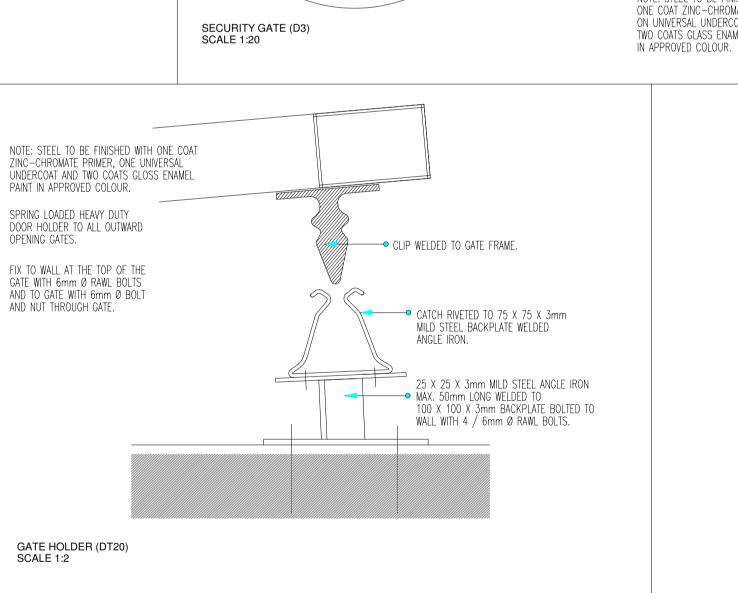

→ 40 X 6mm HORIZONTAL SUPPORTS

WITH 19mm Ø HOLES FOR VERTICAL

→ 40 X 60 X 2mlm MILD STEEL

SQAURE TUBING GATE SURROUND. PROVIDE

DEADLOCK.

OPENING FOR MORTICE

TOWERFONTEIN CRÉCHE

WORKING DRAWINGS