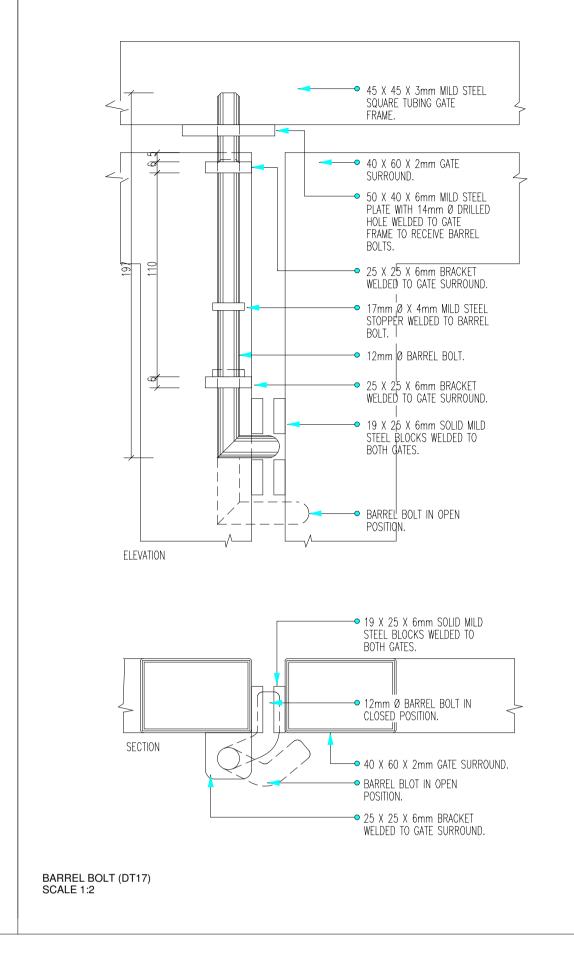

→ 40 X 6mm HORIZONTAL SUPPORTS

WITH 19mm Ø HOLES FOR VERTICAL

→ 40 X 60 X 2mlm MILD STEEL

SQAURE TUBING GATE SURROUND. PROVIDE

DEADLOCK.

OPENING FOR MORTICE

TOWERFONTEIN CRÉCHE

WORKING DRAWINGS